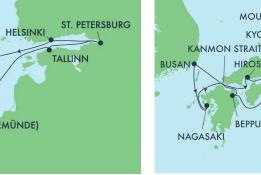

#### 11-DAY ASIA: OSAKA, NAGOYA, **KOCHI & BUSAN**

MOUNT FUJI (SHIMIZU)

косні

NAGOYA

KYOTO (OSAKA)

TOKYO

TOKYO (YOKOHAMA)

FROM TOKYO

NORWEGIAN SUN I 8 APR 2022

HIROSHIMA

**BEPPU** 