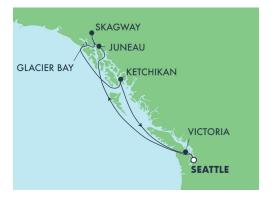

#### 7-DAY ALASKA: GLACIER BAY, **SKAGWAY & JUNEAU**

FROM SEATTLE

12-DAY AUSTRALIA

& NEW ZEALAND

FROM AUCKLAND

NORWEGIAN ENCORE I MAY - OCT 2022

NORWEGIAN GETAWAY I MAY - AUG 2022