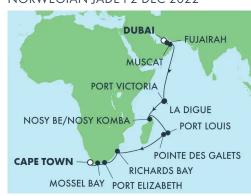

#### 19-DAY AFRICA: SOUTH AFRICA, **SEYCHELLES & MAURITIUS**

FROM DUBAI

NORWEGIAN JADE I 2 DEC 2022