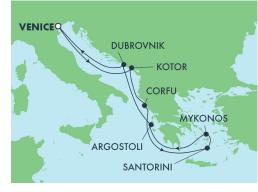

#### 7-DAY GREEK ISLES: SANTORINI, **MYKONOS & CROATIA**

FROM VENICE

NORWEGIAN GEM I MAY - OCT 2022